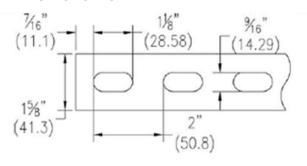

## **Dimensions**

| CB Supplies<br>Part #         | H<br>in (mm)  | W<br>in (mm)  | K<br>in (mm) | T<br>in (mm) | Length<br>(ft.)* |
|-------------------------------|---------------|---------------|--------------|--------------|------------------|
| 391204121 – SLOTTED - Shallow | 13/16 (20.65) | 1-5/8 (41.96) | 7/8 (22.23)  | 0.105 (2.67) | 10               |
| 391204141 – SLOTTED - Square  | 1-5/8 (41.96) | 1-5/8 (41.96) | 7/8 (22.23)  | 0.105 (2.67) | 10               |
| 391214121 – SOLID - Shallow   | 13/16 (20.65) | 1-5/8 (41.96) | 7/8 (22.23)  | 0.105 (2.67) | 10               |
| 391214141 – SOLID - Square    | 1-5/8 (41.96) | 1-5/8 (41.96) | 7/8 (22.23)  | 0.105 (2.67) | 10               |