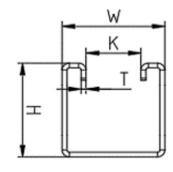

## **Dimensions**

| CB Supplies<br>Part #         | H<br>in (mm)  | W<br>in (mm)  | K<br>in (mm) | T<br>in (mm) | Length<br>(ft.)* |
|-------------------------------|---------------|---------------|--------------|--------------|------------------|
| 391204121 – SLOTTED - Shallow | 13/16 (20.65) | 1-5/8 (41.96) | 7/8 (22.23)  | 0.105 (2.67) | 10               |
| 391204141 – SLOTTED - Square  | 1-5/8 (41.96) | 1-5/8 (41.96) | 7/8 (22.23)  | 0.105 (2.67) | 10               |
| 391214121 – SOLID - Shallow   | 13/16 (20.65) | 1-5/8 (41.96) | 7/8 (22.23)  | 0.105 (2.67) | 10               |
| 391214141 – SOLID - Square    | 1-5/8 (41.96) | 1-5/8 (41.96) | 7/8 (22.23)  | 0.105 (2.67) | 10               |